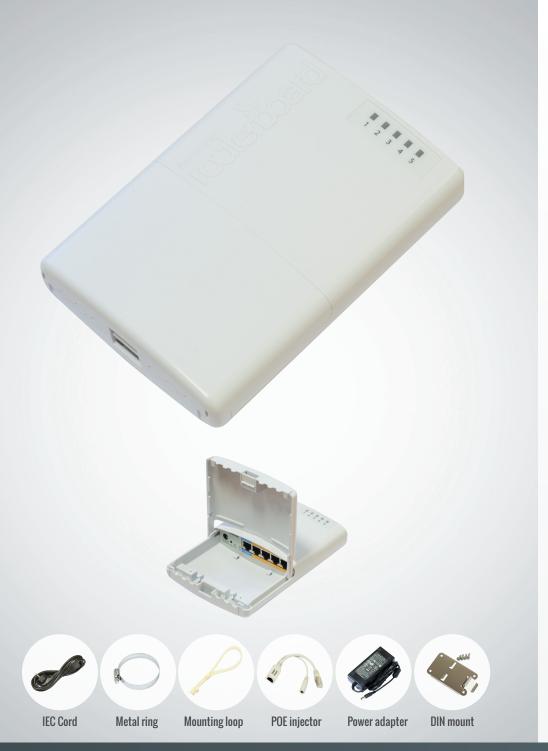

## PowerBOX

The PowerBOX is an outdoor five Ethernet port router with PoE output on four ports. You can use this device to supply power to four PoE capable devices such as our SXT or others. Since the device has a waterproof outdoor case, you can mount it on a tower, or in other outdoor locations.

The unit has five shielded Ethernet ports, four of which can power other PoE capable devices with the same voltage as applied to the unit (max current out is 1A per port, max total out is 2A).

Less power adapters and cables to worry about!

| CPU             | AR7241 400MHz CPU                                        |
|-----------------|----------------------------------------------------------|
| Memory          | 64MB 200MHz DDR RAM, 128MB NAND                          |
| Ethernet        | 5x 10/100 Mbit/s Ethernet with Auto-MDI/X                |
| Extras          | Reset switch, voltage and temperature monitors           |
| LEDs            | 11x LED (5x User LED)                                    |
| Power input     | PoE in: 5-30V<br>Packaged with 24V DC 2.5A power adapter |
| Dimensions      | 125x178x48mm                                             |
| Max consumption | 3W at 24V                                                |
| Operating Temp  | -35C +70C                                                |
| OS              | MikroTik RouterOS, Level4 license (AP support)           |