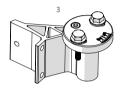

#### Package Contents for: HG3-CC-A20 Antenna

To continue installation see Step 1

| Number | Description        | Quantity |
|--------|--------------------|----------|
| 1      | AH-CC Body         | 1x       |
| 2      | AH-CC Bracket Base | 1x       |
| 3      | AH-CC Bracket Arm  | 1x       |
| 4      | AH-CC Bracket      | 1x       |
| 5      | M6 x 20mm Screw    | бх       |
| 6      | M8 x 75mm Screw    | 2x       |
| 7      | AH-CC Handle       | 1x       |

#### Package Contents for: HG3-CC-A30 Antenna

To continue installation see Step 2

| Number | Description        | Quantity |
|--------|--------------------|----------|
| 1      | AH-CC Body         | 1x       |
| 2      | AH-CC Bracket Base | 1x       |
| 3      | AH-CC Bracket Arm  | 1x       |
| 4      | AH-CC Bracket      | 1x       |
| 5      | M6 x 20mm Screw    | бx       |
| 6      | M8 x 75mm Screw    | 2x       |
| 7      | AH-CC Handle       | 1x       |

#### Package Contents for: HG3-CC-A60 Antenna

To continue installation see Step 3

| Number | Description        | Quantity |
|--------|--------------------|----------|
| 1      | AH-CC Body         | 1x       |
| 2      | AH-CC Bracket Base | 1x       |
| 3      | AH-CC Bracket Arm  | 1x       |
| 4      | AH-CC Bracket      | 1x       |
| 5      | M6 x 20mm Screw    | 3x       |
| 6      | M8 x 75mm Screw    | 2x       |

#### Package Contents for: HG3-CC-A90 Antenna

To continue installation see Step 3

| Number | Description        | Quantity |
|--------|--------------------|----------|
| 1      | AH-CC Body         | 1x       |
| 2      | AH-CC Bracket Base | 1x       |
| 3      | AH-CC Bracket Arm  | 1x       |
| 4      | AH-CC Bracket      | 1x       |
| 5      | M6 x 20mm Screw    | 3x       |
| 6      | M8 x 75mm Screw    | 2x       |