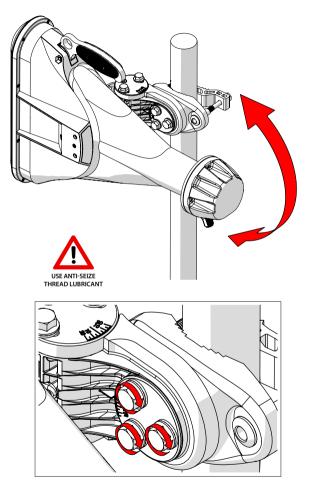

#### Installation Guide

Model HG3-CC-A60 shown. Installation instructions are identical for other Asymmetrical Horn models. Antenna dimensions may differ.

Installation Guide

Model HG3-CC-A60 shown. Installation instructions are identical for other Asymmetrical Horn models. Antenna dimensions may differ.