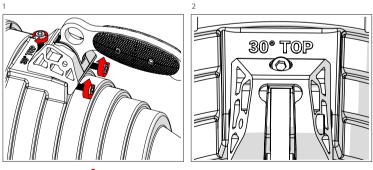

5

Pre - Installation - This step applies only to the HG3-CC-A20 Antenna.

To continue installation see Step 3

Pre - Installation - This step applies only to the HG3-CC-A30 Antenna.

To continue installation see Step 3