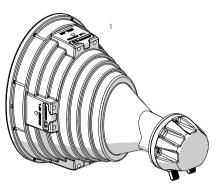

#### Package Contents for: HG3-CC-A20 Antenna

To continue installation see Step 1

| Number | Description        | Quantity |
|--------|--------------------|----------|
| 1      | AH-CC Body         | 1x       |
| 2      | AH-CC Bracket Base | 1x       |
| 3      | AH-CC Bracket Arm  | 1x       |
| 4      | AH-CC Bracket      | 1x       |
| 5      | M6 x 20mm Screw    | бх       |
| 6      | M8 x 75mm Screw    | 2x       |
| 7      | AH-CC Handle       | 1x       |

HG3-CC-A20

2