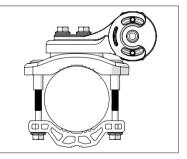

Installation Guide

Model HG3-CC-A60 shown. Installation instructions are identical for other Asymmetrical Horn models. Antenna dimensions may differ.

Step 9