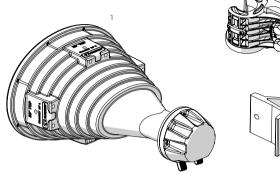

#### Package Contents for: HG3-CC-A20 Antenna

To continue installation see Step 1

| Number | Description        | Quantity |
|--------|--------------------|----------|
| 1      | AH-CC Body         | 1x       |
| 2      | AH-CC Bracket Base | 1x       |
| 3      | AH-CC Bracket Arm  | 1x       |
| 4      | AH-CC Bracket      | 1x       |
| 5      | M6 x 20mm Screw    | бх       |
| 6      | M8 x 75mm Screw    | 2x       |
| 7      | AH-CC Handle       | 1x       |

HG3-CC-A20

2