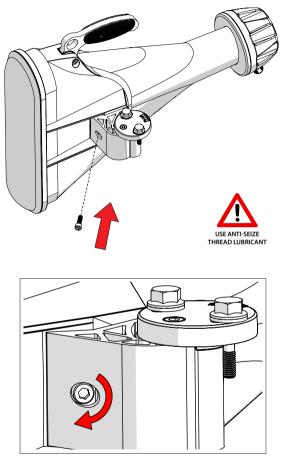

Step 3

Pre - Installation

Model HG3-CC-A60 shown. Installation instructions are identical for other Asymmetrical Horn models. Antenna dimensions may differ.