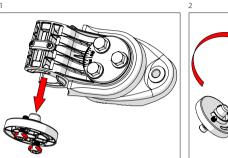

5

Pre - Installation - This step applies only to the HG3-CC-A20 Antenna.

To continue installation see Step 3

Pre - Installation - This step applies only to the HG3-CC-A30 Antenna.

To continue installation see Step 3

#### Pre - Installation

Assembly shown here is for the installation on the left side of the pole. If you want to mount the antenna to the right side of the pole, see step 10 for further instructions.

Model HG3-CC-A60 shown. Installation instructions are identical for other Asymmetrical Horn models. Antenna dimensions may differ.