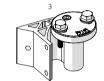

#### Package Contents for: HG3-CC-A20 Antenna

To continue installation see Step 1

| Number | Description        | Quantity |
|--------|--------------------|----------|
| 1      | AH-CC Body         | 1x       |
| 2      | AH-CC Bracket Base | 1x       |
| 3      | AH-CC Bracket Arm  | 1x       |
| 4      | AH-CC Bracket      | 1x       |
| 5      | M6 x 20mm Screw    | бх       |
| 6      | M8 x 75mm Screw    | 2x       |
| 7      | AH-CC Handle       | 1x       |