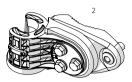

#### Package Contents for: HG3-CC-A20 Antenna

To continue installation see Step 1

| Number | Description        | Quantity |
|--------|--------------------|----------|
| 1      | AH-CC Body         | 1x       |
| 2      | AH-CC Bracket Base | 1x       |
| 3      | AH-CC Bracket Arm  | 1x       |
| 4      | AH-CC Bracket      | 1x       |
| 5      | M6 x 20mm Screw    | бх       |
| 6      | M8 x 75mm Screw    | 2x       |
| 7      | AH-CC Handle       | 1x       |

HG3-CC-A20

2