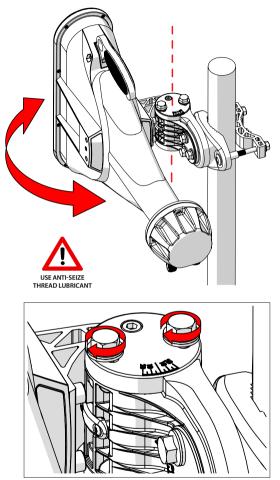

Step 3

Pre - Installation

Model HG3-CC-A60 shown. Installation instructions are identical for other Asymmetrical Horn models. Antenna dimensions may differ.

#### Installation Guide

Model HG3-CC-A60 shown. Installation instructions are identical for other Asymmetrical Horn models. Antenna dimensions may differ.