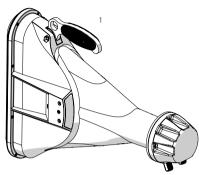

#### Pre - Installation

Assembly shown here is for the installation on the left side of the pole. If you want to mount the antenna to the right side of the pole, see step 10 for further instructions.

Model HG3-CC-A60 shown. Installation instructions are identical for other Asymmetrical Horn models. Antenna dimensions may differ.

Step 3

Pre - Installation

Model HG3-CC-A60 shown. Installation instructions are identical for other Asymmetrical Horn models. Antenna dimensions may differ.

#### Installation Guide

Model HG3-CC-A60 shown. Installation instructions are identical for other Asymmetrical Horn models. Antenna dimensions may differ.