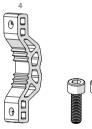

#### Package Contents for: HG3-CC-A20 Antenna

To continue installation see Step 1

| Number | Description        | Quantity |
|--------|--------------------|----------|
| 1      | AH-CC Body         | 1x       |
| 2      | AH-CC Bracket Base | 1x       |
| 3      | AH-CC Bracket Arm  | 1x       |
| 4      | AH-CC Bracket      | 1x       |
| 5      | M6 x 20mm Screw    | бх       |
| 6      | M8 x 75mm Screw    | 2x       |
| 7      | AH-CC Handle       | 1x       |