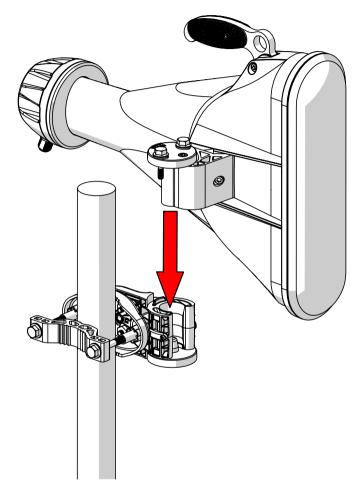

#### Pre - Installation

Assembly shown here is for the installation on the left side of the pole. If you want to mount the antenna to the right side of the pole, see step 10 for further instructions.

Model HG3-CC-A60 shown. Installation instructions are identical for other Asymmetrical Horn models. Antenna dimensions may differ.