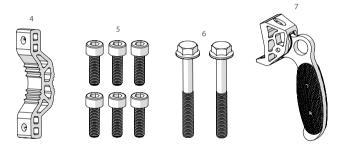

#### Package Contents for: HG3-CC-A20 Antenna

To continue installation see Step 1

| Number | Description        | Quantity |
|--------|--------------------|----------|
| 1      | AH-CC Body         | 1x       |
| 2      | AH-CC Bracket Base | 1x       |
| 3      | AH-CC Bracket Arm  | 1x       |
| 4      | AH-CC Bracket      | 1x       |
| 5      | M6 x 20mm Screw    | бх       |
| 6      | M8 x 75mm Screw    | 2x       |
| 7      | AH-CC Handle       | 1x       |

#### Package Contents for: HG3-CC-A30 Antenna

To continue installation see Step 2

| Number | Description        | Quantity |
|--------|--------------------|----------|
| 1      | AH-CC Body         | 1x       |
| 2      | AH-CC Bracket Base | 1x       |
| 3      | AH-CC Bracket Arm  | 1x       |
| 4      | AH-CC Bracket      | 1x       |
| 5      | M6 x 20mm Screw    | бx       |
| 6      | M8 x 75mm Screw    | 2x       |
| 7      | AH-CC Handle       | 1x       |

#### Package Contents for: HG3-CC-A60 Antenna

To continue installation see Step 3

| Number | Description        | Quantity |
|--------|--------------------|----------|
| 1      | AH-CC Body         | 1x       |
| 2      | AH-CC Bracket Base | 1x       |
| 3      | AH-CC Bracket Arm  | 1x       |
| 4      | AH-CC Bracket      | 1x       |
| 5      | M6 x 20mm Screw    | 3x       |
| 6      | M8 x 75mm Screw    | 2x       |

#### Package Contents for: HG3-CC-A90 Antenna

To continue installation see Step 3

| Number | Description        | Quantity |
|--------|--------------------|----------|
| 1      | AH-CC Body         | 1x       |
| 2      | AH-CC Bracket Base | 1x       |
| 3      | AH-CC Bracket Arm  | 1x       |
| 4      | AH-CC Bracket      | 1x       |
| 5      | M6 x 20mm Screw    | 3x       |
| 6      | M8 x 75mm Screw    | 2x       |