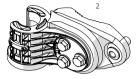

#### Package Contents for: HG3-CC-A20 Antenna

To continue installation see Step 1

| Number | Description        | Quantity |
|--------|--------------------|----------|
| 1      | AH-CC Body         | 1x       |
| 2      | AH-CC Bracket Base | 1x       |
| 3      | AH-CC Bracket Arm  | 1x       |
| 4      | AH-CC Bracket      | 1x       |
| 5      | M6 x 20mm Screw    | бх       |
| 6      | M8 x 75mm Screw    | 2x       |
| 7      | AH-CC Handle       | 1x       |

HG3-CC-A20

2