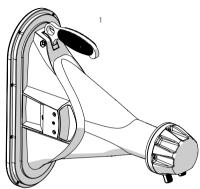

#### Package Contents for: HG3-CC-A20 Antenna

To continue installation see Step 1

| Number | Description        | Quantity |
|--------|--------------------|----------|
| 1      | AH-CC Body         | 1x       |
| 2      | AH-CC Bracket Base | 1x       |
| 3      | AH-CC Bracket Arm  | 1x       |
| 4      | AH-CC Bracket      | 1x       |
| 5      | M6 x 20mm Screw    | бх       |
| 6      | M8 x 75mm Screw    | 2x       |
| 7      | AH-CC Handle       | 1x       |