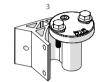

#### Package Contents for: HG3-CC-A20 Antenna

To continue installation see Step 1

| Number | Description        | Quantity |
|--------|--------------------|----------|
| 1      | AH-CC Body         | 1x       |
| 2      | AH-CC Bracket Base | 1x       |
| 3      | AH-CC Bracket Arm  | 1x       |
| 4      | AH-CC Bracket      | 1x       |
| 5      | M6 x 20mm Screw    | бх       |
| 6      | M8 x 75mm Screw    | 2x       |
| 7      | AH-CC Handle       | 1x       |