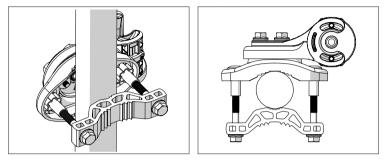

#### Installation Guide

Place the AH-CC bracket as shown below for the span of pole diameters 36 - 49 mm.

Place the AH-CC bracket as shown below for the span of pole diameters 50 - 80mm.

Model HG3-CC-A60 shown. Installation instructions are identical for other Asymmetrical Horn models. Antenna dimensions may differ.