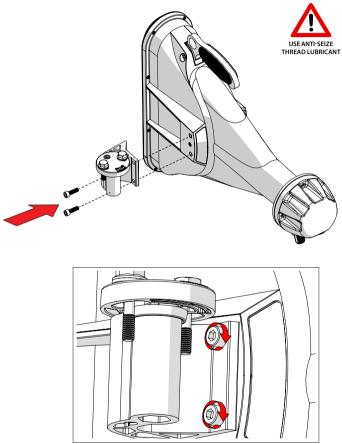

#### Pre - Installation

Assembly shown here is for the installation on the left side of the pole. If you want to mount the antenna to the right side of the pole, see step 10 for further instructions.

Model HG3-CC-A60 shown. Installation instructions are identical for other Asymmetrical Horn models. Antenna dimensions may differ.