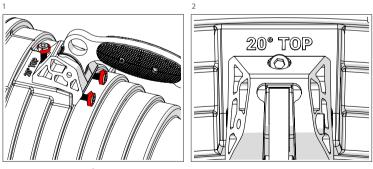

#### Pre - Installation

Assembly shown here is for the installation on the left side of the pole. If you want to mount the antenna to the right side of the pole, see step 10 for further instructions.

Model HG3-CC-A60 shown. Installation instructions are identical for other Asymmetrical Horn models. Antenna dimensions may differ.

Step 3

Pre - Installation

Model HG3-CC-A60 shown. Installation instructions are identical for other Asymmetrical Horn models. Antenna dimensions may differ.

#### Installation Guide

Model HG3-CC-A60 shown. Installation instructions are identical for other Asymmetrical Horn models. Antenna dimensions may differ.