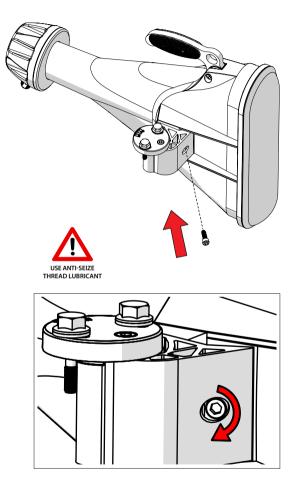

Step 3

Pre - Installation

Model HG3-CC-A60 shown. Installation instructions are identical for other Asymmetrical Horn models. Antenna dimensions may differ.

#### Installation Guide

Model HG3-CC-A60 shown. Installation instructions are identical for other Asymmetrical Horn models. Antenna dimensions may differ.