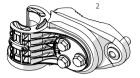

#### Package Contents for: HG3-CC-A20 Antenna

To continue installation see Step 1

| Number | Description        | Quantity |
|--------|--------------------|----------|
| 1      | AH-CC Body         | 1x       |
| 2      | AH-CC Bracket Base | 1x       |
| 3      | AH-CC Bracket Arm  | 1x       |
| 4      | AH-CC Bracket      | 1x       |
| 5      | M6 x 20mm Screw    | бх       |
| 6      | M8 x 75mm Screw    | 2x       |
| 7      | AH-CC Handle       | 1x       |

HG3-CC-A20

2