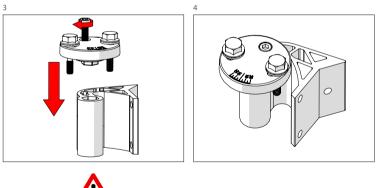

5

Pre - Installation - This step applies only to the HG3-CC-A20 Antenna.

To continue installation see Step 3

Pre - Installation - This step applies only to the HG3-CC-A30 Antenna.

To continue installation see Step 3

Step 2