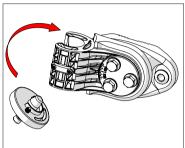

Step 2

#### Pre - Installation

Assembly shown here is for the installation on the left side of the pole. If you want to mount the antenna to the right side of the pole, see step 10 for further instructions.

Model HG3-CC-A60 shown. Installation instructions are identical for other Asymmetrical Horn models. Antenna dimensions may differ.