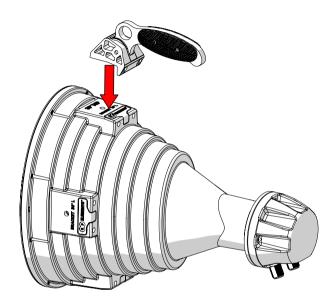

5

Pre - Installation - This step applies only to the HG3-CC-A20 Antenna.

To continue installation see Step 3

Pre - Installation - This step applies only to the HG3-CC-A30 Antenna.

To continue installation see Step 3