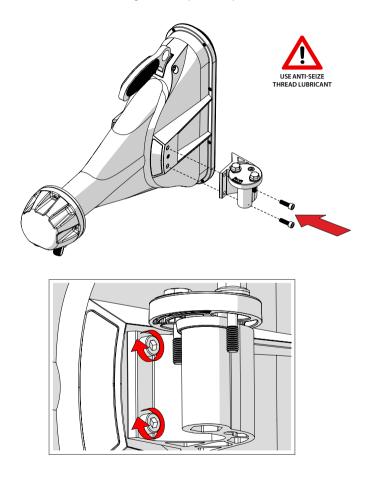

#### Pre - Installation

Assembly shown here is for the installation on the left side of the pole. If you want to mount the antenna to the right side of the pole, see step 10 for further instructions.

Model HG3-CC-A60 shown. Installation instructions are identical for other Asymmetrical Horn models. Antenna dimensions may differ.