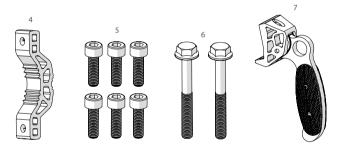

#### Package Contents for: HG3-CC-A20 Antenna

To continue installation see Step 1

| Number | Description        | Quantity |
|--------|--------------------|----------|
| 1      | AH-CC Body         | 1x       |
| 2      | AH-CC Bracket Base | 1x       |
| 3      | AH-CC Bracket Arm  | 1x       |
| 4      | AH-CC Bracket      | 1x       |
| 5      | M6 x 20mm Screw    | бх       |
| 6      | M8 x 75mm Screw    | 2x       |
| 7      | AH-CC Handle       | 1x       |

#### Package Contents for: HG3-CC-A30 Antenna

To continue installation see Step 2

| Number | Description        | Quantity |
|--------|--------------------|----------|
| 1      | AH-CC Body         | 1x       |
| 2      | AH-CC Bracket Base | 1x       |
| 3      | AH-CC Bracket Arm  | 1x       |
| 4      | AH-CC Bracket      | 1x       |
| 5      | M6 x 20mm Screw    | бx       |
| 6      | M8 x 75mm Screw    | 2x       |
| 7      | AH-CC Handle       | 1x       |

#### Package Contents for: HG3-CC-A60 Antenna

To continue installation see Step 3

| Number | Description        | Quantity |
|--------|--------------------|----------|
| 1      | AH-CC Body         | 1x       |
| 2      | AH-CC Bracket Base | 1x       |
| 3      | AH-CC Bracket Arm  | 1x       |
| 4      | AH-CC Bracket      | 1x       |
| 5      | M6 x 20mm Screw    | 3x       |
| 6      | M8 x 75mm Screw    | 2x       |

#### Package Contents for: HG3-CC-A90 Antenna

To continue installation see Step 3

| Number | Description        | Quantity |
|--------|--------------------|----------|
| 1      | AH-CC Body         | 1x       |
| 2      | AH-CC Bracket Base | 1x       |
| 3      | AH-CC Bracket Arm  | 1x       |
| 4      | AH-CC Bracket      | 1x       |
| 5      | M6 x 20mm Screw    | 3x       |
| 6      | M8 x 75mm Screw    | 2x       |