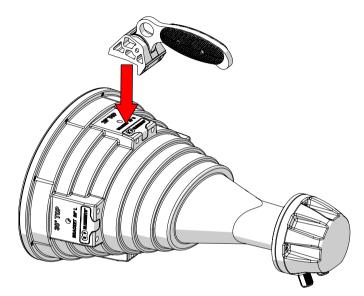

5

Pre - Installation - This step applies only to the HG3-CC-A20 Antenna.

To continue installation see Step 3

Pre - Installation - This step applies only to the HG3-CC-A30 Antenna.

To continue installation see Step 3