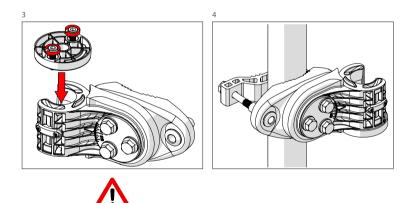

Step 3

Pre - Installation

Model HG3-CC-A60 shown. Installation instructions are identical for other Asymmetrical Horn models. Antenna dimensions may differ.

#### Installation Guide

Model HG3-CC-A60 shown. Installation instructions are identical for other Asymmetrical Horn models. Antenna dimensions may differ.