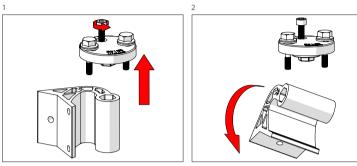

#### Pre - Installation

Optional: If you want to mount the antenna on the right side of the pole, flip the bracket parts as shown below.

Model HG3-CC-A60 shown. Installation instructions are identical for other Asymmetrical Horn models. Antenna dimensions may differ.