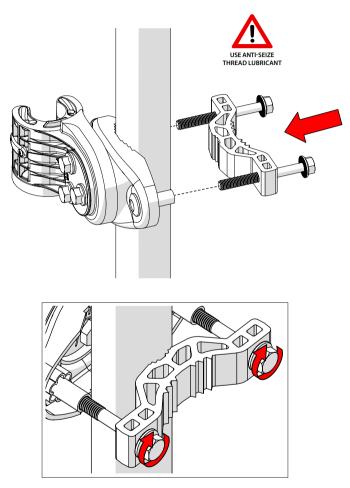

#### Pre - Installation

Assembly shown here is for the installation on the left side of the pole. If you want to mount the antenna to the right side of the pole, see step 10 for further instructions.

Model HG3-CC-A60 shown. Installation instructions are identical for other Asymmetrical Horn models. Antenna dimensions may differ.

Step 3

Pre - Installation

Model HG3-CC-A60 shown. Installation instructions are identical for other Asymmetrical Horn models. Antenna dimensions may differ.

#### Installation Guide

Model HG3-CC-A60 shown. Installation instructions are identical for other Asymmetrical Horn models. Antenna dimensions may differ.