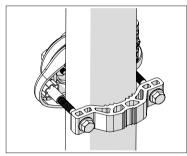

#### Installation Guide

Model HG3-CC-A60 shown. Installation instructions are identical for other Asymmetrical Horn models. Antenna dimensions may differ.

Installation Guide

Model HG3-CC-A60 shown. Installation instructions are identical for other Asymmetrical Horn models. Antenna dimensions may differ.