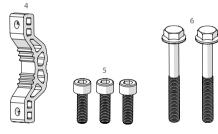

#### Package Contents for: HG3-CC-A20 Antenna

To continue installation see Step 1

| Number | Description        | Quantity |
|--------|--------------------|----------|
| 1      | AH-CC Body         | 1x       |
| 2      | AH-CC Bracket Base | 1x       |
| 3      | AH-CC Bracket Arm  | 1x       |
| 4      | AH-CC Bracket      | 1x       |
| 5      | M6 x 20mm Screw    | бх       |
| 6      | M8 x 75mm Screw    | 2x       |
| 7      | AH-CC Handle       | 1x       |